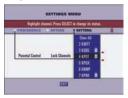

#### Require a PIN to View Shows By Channel

- Highlight Lock Channels
- Display the Channels list
- Highlight a channel
- Lock or unlock a channel