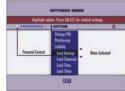

#### **Settings Menu: Parental Control**

#### Require a PIN to Purchase Shows

- Highlight Purchasing
- Display the Setting list

This option is independent of Parental Control Locking options

#### Require a PIN to Purchase Shows (cont.)

Highlight PIN Required

Select PIN Required

Return to Option list