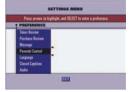

#### **Using the Settings Menu**

MENU

Press twice: Display Settings Menu (Press only once if the QuickMenu is not activated)

#### **Settings Menu: Parental Control**