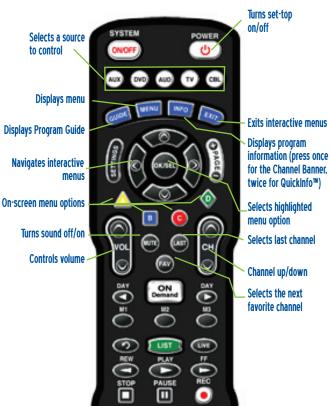

#### Your Remote Control

0

**3** 6

9

9

§ 4

(\*)

· 6·

#### **Browsing for Shows**

- Display the Channel Banner
- Browse by time (Hold to speed scroll)
- Browse by channel (Hold to speed scroll)
- Press twice to display

  QuickInfo<sup>™</sup> for extended

  program information
- Display more pages of information
- View selected program

#### Find Shows By Time

- Display the Guide
- Browse by time
- Browse by channels
- Enter a channel number
- Scroll channels a page at a time (Hold to speed scroll)

#### **Using the Settings Menu**

MENU

Press twice: Display Settings Menu (Press only once if the QuickMenu is not activated)