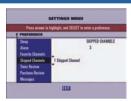

#### Setting Up Your Skipped Channel List

Channels that are marked as skipped will not display when using the channel up and down buttons

- Highlight Skipped Channels
- Display Channels list
- Highlight a channel
- Add or remove from the Skipped Channels list
- Return to the Preference list