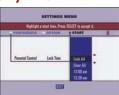

#### Require a PIN to View Shows By Rating

- Highlight Lock Ratings
- Display the Rating list
- Highlight a Rating
- Lock the rating and all higher ratings