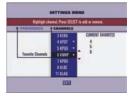

#### **Setting Up Your Favorite Channel List**

- View your Favorite Channels by pressing the Favorite Button
- Highlight Favorite Channels
- Display Channels list
- Highlight a channel
- Add or remove from the Current Favorites list