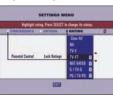

#### Require a PIN to View Shows By Rating

- Highlight Lock Ratings
- Display the Rating list
- Highlight a Rating
- Lock the rating and all higher ratings

#### Require a PIN to View Shows By Channel

- Highlight Lock Channels
- Display the Channels list
- Highlight a channel
- Lock or unlock a channel

#### Require a PIN to View Shows By Time

- Highlight Lock Time
- Display the Start list
- Highlight a start time

Use the Lock Titles option to: Hide NC-17 and NR(Adult) rated titles and Require a PIN to view like rated shows