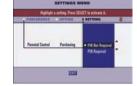

#### Require a PIN to Purchase Shows

- Highlight Purchasing
- Display the Setting list

This option is independent of Parental Control Locking options

#### Require a PIN to Purchase Shows (cont.)

Highlight PIN Required

Select PIN Required

Return to Option list