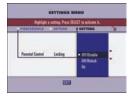

#### **Settings Menu: Parental Control**

#### **Activate Parental Control Settings**

Highlight Locking

Select On

- Display the Setting list
- Highlight On