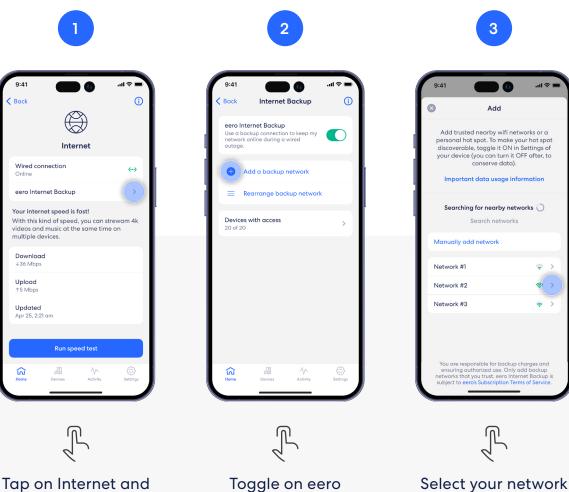

#### eero Internet Backup

Keep your wifi up and running when your wired connection goes down.

Manage eero Internet Backup from the Home tab in the eero mobile app.

Internet Backup to

turn on. Click on Add

a network.

from the list and enter your password.

.

>