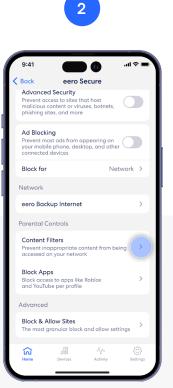

### **Advanced Security**

Help keep your family safe from accidentally visiting malicious sites that may infect your devices.

Turn on advanced security from the **Discover** tab in your eero mobile app.

Tap on eero Secure.

Scroll down to the Security & privacy section.

Toggle on Advanced Security.

### Ad Block

Improve your browsing experience by blocking a variety of ads on your devices.

Turn on ad blocking from the Discover tab in your eero mobile app.

Tap on eero Secure.

Scroll down to the Security & privacy section.

Toggle on Ad Blocking.