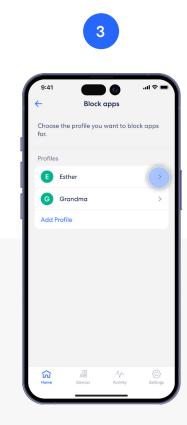

le for which you want to set up Content Filters.



#### Content Filters (continued)

Set restrictions for designated devices based on preset age ranges or content categories.





Tap the desired filter template.





Review options and tap Apply.





Toggle on/off individual content filter categories as desired.



#### **Content Filters (continued)**

Set up content filters from a Profile in the eero mobile app.





Select Content Filters.





Tap the desired filter template and tap Apply.





Toggle on/off individual content filter categories as desired.



#### **Block** apps

Block select apps for designated profiles.

Set up Block app from the Discover tab in the eero mobile app.





Tap on eero Secure.





Scroll down to the Parental Controls section, and select Block Apps.





Select the profile for which you want to block apps.



## Block apps (continued)

Block select apps for designated profiles.

Set up Block app from the Discover tab in the eero mobile app.





Select the apps that you want to block.





Confirm selection by tapping Done.



## Block apps (continued)

Set up content filters from a Profile in the eero mobile app.





Select Block apps.



2



Select the apps that you want to block.





Confirm selection by tapping Done.



#### **Block & Allow Sites**

Help prevent particular websites from displaying on certain family members' devices.

Add a site to block from the Discover tab in the eero mobile app.





Tap on eero Secure.





Scroll down to the Parental Controls section, and select Block & Allow Sites.





Tap Add Blocked Sit