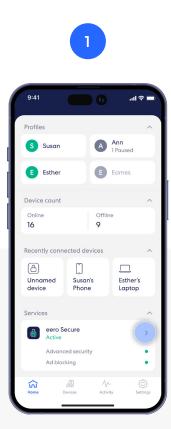

### Profiles

Create profiles so that you can set custom schedules, control internet access, and apply content filters by profile.

Create a profile from the Home tab in the eero mobile app.

Tap on the 🖶 in the top right.

Add a Device

Add a Profile

Add or Replace an eero Device

Invite a Guest

Invite a Network Admin

Cancel

2

al 🕆 🗉

#### 3 8 Add a Profile Do Justin You can add as many devices to a profile as you'd like, but each device can only be in one profile. Computers & Personal Google pixel phone HTC Corporation Justin's iPhone 0 Justin's MacBook Air Apple, Inc. Justin's PC Justin's work MacBook QWERTYUIOP ASDFGHJKL Z X C V B N M 🔇 + 123 space $\odot$

Add a profile name.

#### Profiles (continued)

Create profiles so that you can set custom schedules, control internet access, and apply content filters by profile.

Select which devices to add to the profile.

Tap Done.