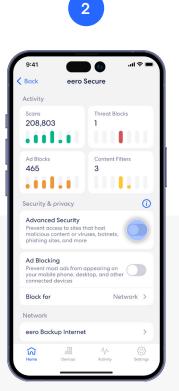

### Ad Block

Improve your browsing experience by blocking a variety of ads on your devices.

Turn on ad blocking from the Discover tab in your eero mobile app.

Tap on eero Secure.

Scroll down to the Security & privacy section.

Toggle on Ad Blocking.