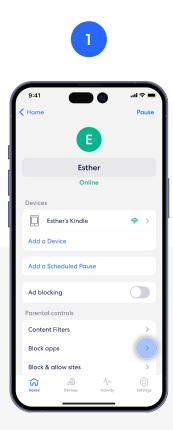

#### **Block** apps

Block select apps for designated profiles.

Set up Block app from the Discover tab in the eero mobile app.

Tap on eero Secure.

Scroll down to the Parental Controls section, and select Block Apps.

Select the profile for which you want to block apps.