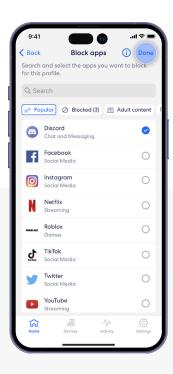

## Block apps (continued)

Block select apps for designated profiles.

Set up Block app from the Discover tab in the eero mobile app.

Select the apps that you want to block.

Confirm selection by tapping Done.

## Block apps (continued)

Set up content filters from a Profile in the eero mobile app.

Select Block apps.

2

Select the apps that you want to block.

Confirm selection by tapping Done.