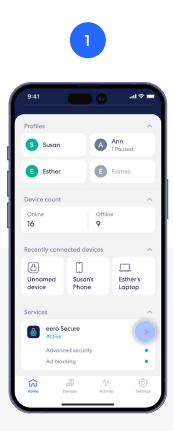

# Security and safety for the connected home.

eero Secure adds security and safety services to your eero devices, such as active threat protection and advanced parental controls. It can also give you deeper insights into your network data usage and help improve your browsing experience.

Whether you're setting up eero Secure for the first time or looking to do more, we've got you covered with the steps to set up and use eero Secure.