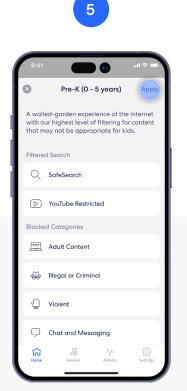

#### Content Filters (continued)

Set restrictions for designated devices based on preset age ranges or content categories.

Tap the desired filter template.

Review options and tap Apply.

Toggle on/off individual content filter categories as desired.