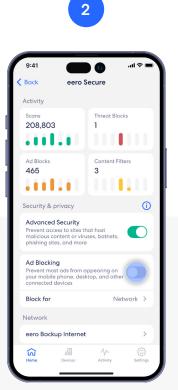

### **Advanced Security**

Help keep your family safe from accidentally visiting malicious sites that may infect your devices.

Turn on advanced security from the **Discover** tab in your eero mobile app.

Tap on eero Secure.

Scroll down to the Security & privacy section.

Toggle on Advanced Security.

### Ad Block

Improve your browsing experience by blocking a variety of ads on your devices.

Turn on ad blocking from the Discover tab in your eero mobile app.

Tap on eero Secure.

Scroll down to the Security & privacy section.

Toggle on Ad Blocking.