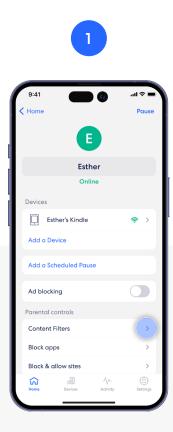

#### **Content Filters**

Set restrictions for designated devices based on preset age ranges or content categories.

Set up content filters from the Discover tab in the eero mobile app.

Tap on eero Secure.

Scroll down to the Parental Controls section, and select Content Filters.

Select the profile for which you want to set up Content Filters.

#### Content Filters (continued)

Set restrictions for designated devices based on preset age ranges or content categories.

Tap the desired filter template.

Review options and tap Apply.

Toggle on/off individual content filter categories as desired.