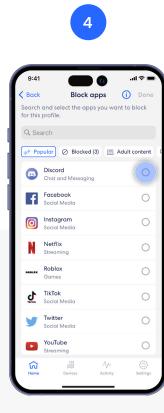

## Block apps (continued)

Block select apps for designated profiles.

Set up Block app from the Discover tab in the eero mobile app.

Select the apps that you want to block.

Confirm selection by tapping Done.