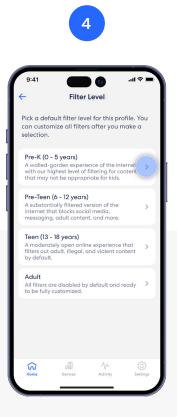

#### Content Filters (continued)

Set restrictions for designated devices based on preset age ranges or content categories.

Tap the desired filter template.

Review options and tap Apply.

Toggle on/off individual content filter categories as desired.