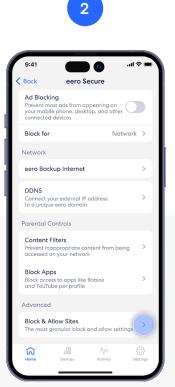

#### **Block & Allow Sites**

Help prevent particular websites from displaying on certain family members' devices.

Add a site to block from the Discover tab in the eero mobile app.

Tap on eero Secure.

Scroll down to the Parental Controls section, and select Block & Allow Sites.

Tap Add Blocked Site.