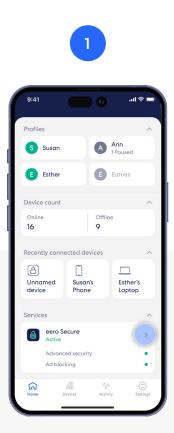

### Profiles

Create profiles so that you can set custom schedules, control internet access, and apply content filters by profile.

Create a profile from the Home tab in the eero mobile app.

Tap on the 🖶 in the top right.

#### Profiles (continued)

Create profiles so that you can set custom schedules, control internet access, and apply content filters by profile.

Select which devices to add to the profile.

Tap Done.