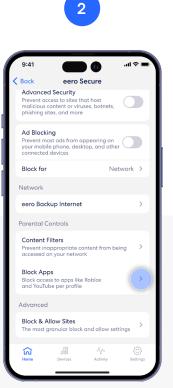

#### **Block** apps

Block select apps for designated profiles.

Set up Block app from the Discover tab in the eero mobile app.

Tap on eero Secure.

Scroll down to the Parental Controls section, and select Block Apps.

Select the profile for which you want to block apps.