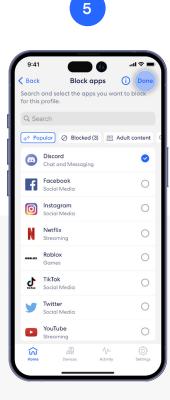

## Block apps (continued)

Set up content filters from a Profile in the eero mobile app.

Select Block apps.

2

Select the apps that you want to block.

Confirm selection by tapping Done.