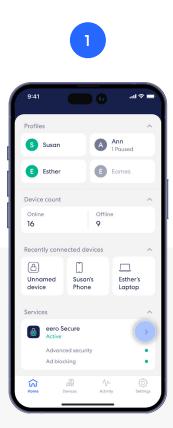

### Profiles

Create profiles so that you can set custom schedules, control internet access, and apply content filters by profile.

Create a profile from the Home tab in the eero mobile app.

Tap on the 🖶 in the top right.

#### Profiles (continued)

Create profiles so that you can set custom schedules, control internet access, and apply content filters by profile.

Select which devices to add to the profile.

Tap Done.