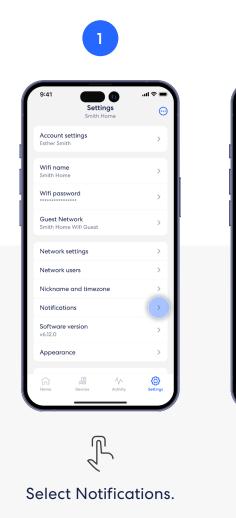

#### Notifications

Manage which eero Secure notifications you receive.

Manage notifications from the Settings tab in the eero mobile app.

2

Customize notifications to your liking.

For troubleshooting and further support visit TruVista.net