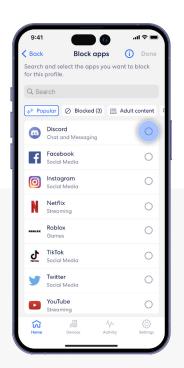

## Block apps (continued)

Block select apps for designated profiles.

Set up Block app from the Discover tab in the eero mobile app.

Select the apps that you want to block.

Confirm selection by tapping Done.

## Block apps (continued)

Set up content filters from a Profile in the eero mobile app.

Select Block apps.

2

Select the apps that you want to block.

Confirm selection by tapping Done.