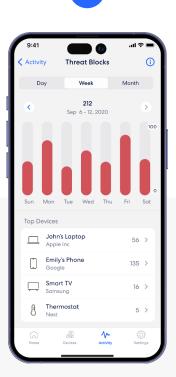

#### **Activity Center**

See how many filters eero Secure has performed and how many threats it has blocked.

View scans and threat blocks activity from the Activity tab in the eero mobile app.

Tap on the Scans or Threat Blocks block.

Navigate between the Day, Week, and Month tabs.

Select a top device to view more details.