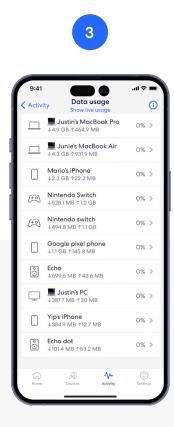

**Threat Blocks** 

Content Filters

3

Tap on the Downloaded or Uploaded Data block.

Navigate between Day, Week, and Month tabs, and the Profiles and Devices tabs.

Select a profile or device to view more details.

#### **Activity Center**

See how many filters eero Secure has performed and how many threats it has blocked.

View scans and threat blocks activity from the Activity tab in the eero mobile app.

Tap on the Scans or Threat Blocks block.

Navigate between the Day, Week, and Month tabs.

Select a top device to view more details.