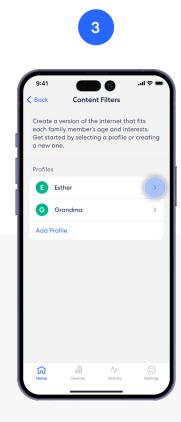

#### **Content Filters**

Set restrictions for designated devices based on preset age ranges or content categories.

Set up content filters from the Discover tab in the eero mobile app.

Tap on eero Secure.

Scroll down to the Parental Controls section, and select Content Filters.

Select the profile for which you want to set up Content Filters.