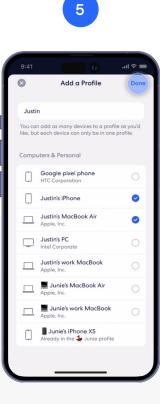

### Profiles

Create profiles so that you can set custom schedules, control internet access, and apply content filters by profile.

Create a profile from the Home tab in the eero mobile app.

Tap on the 🖶 in the top right.

#### 3 8 Add a Profile Do Justin You can add as many devices to a profile as you'd like, but each device can only be in one profile. Computers & Personal Google pixel phone HTC Corporation Justin's iPhone 0 Justin's MacBook Air Apple, Inc. Justin's PC Justin's work MacBook QWERTYUIOP ASDFGHJKL Z X C V B N M 🔇 + 123 space $\odot$

#### Profiles (continued)

Create profiles so that you can set custom schedules, control internet access, and apply content filters by profile.

Select which devices to add to the profile.

Tap Done.