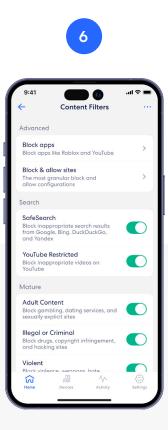

#### Content Filters (continued)

Set restrictions for designated devices based on preset age ranges or content categories.

Tap the desired filter template.

Review options and tap Apply.

Toggle on/off individual content filter categories as desired.