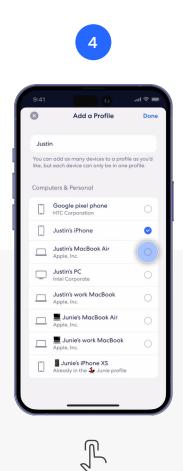

### Profiles

Create profiles so that you can set custom schedules, control internet access, and apply content filters by profile.

Create a profile from the Home tab in the eero mobile app.

Tap on the 🖶 in the top right.

#### 3 8 Add a Profile Do Justin You can add as many devices to a profile as you'd like, but each device can only be in one profile. Computers & Personal Google pixel phone HTC Corporation Justin's iPhone 0 Justin's MacBook Air Apple, Inc. Justin's PC Justin's work MacBook QWERTYUIOP ASDFGHJKL Z X C V B N M 🔇 + 123 space $\odot$

#### Profiles (continued)

Create profiles so that you can set custom schedules, control internet access, and apply content filters by profile.

Select which devices to add to the profile.

Tap Done.