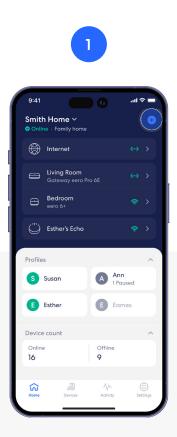

### Profiles

Create profiles so that you can set custom schedules, control internet access, and apply content filters by profile.

Create a profile from the Home tab in the eero mobile app.

Tap on the 🖶 in the top right.

Add a Device

Add a Profile

Add or Replace an eero Device

Invite a Guest

Invite a Network Admin

Cancel

2

al 🕆 🗉