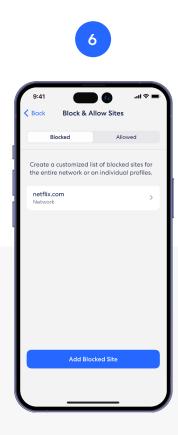

#### **Block & Allow Sites**

Help prevent particular websites from displaying on certain family members' devices.

Add a site to block from the Discover tab in the eero mobile app.

Tap on eero Secure.

Scroll down to the Parental Controls section, and select Block & Allow Sites.

Tap Add Blocked Site.

#### Block & Allow Sites (continued)

Help prevent particular websites from displaying on certain family members' devices.

#### For Allowed sites:

To add an allowed site, follow these same steps but toggle to the Allowed tab and select **Add Allowed Site** on Step 3.

Ĺ

Enter the URL of the website you wish to block and select the Profile associated with the blocked site.

Or select Network to block it for all devices on the network and confirm selection by tapping Done.

The blocked site now appears in the list with the associated profiles.

9:4'

Back

Online

↓36 Mbps

Upload

ណ