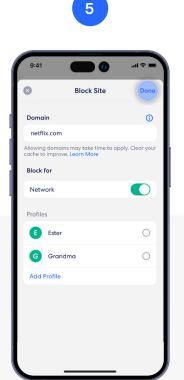

Or select Network to block it for all devices on the network and confirm selection by tapping Done.

The blocked site now appears in the list with the associated profiles.

9:4'

Back

Online

↓36 Mbps

Upload

ណ