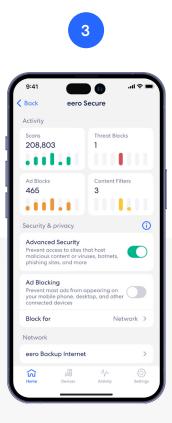

### Ad Block

Improve your browsing experience by blocking a variety of ads on your devices.

Turn on ad blocking from the Discover tab in your eero mobile app.

Tap on eero Secure.

Scroll down to the Security & privacy section.

Toggle on Ad Blocking.