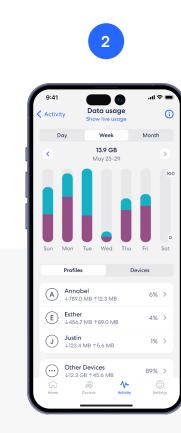

### Data Usage

View historical data usage by profile or device with daily, weekly, or monthly snapshots.

View data usage activity from the Activity tab in the eero mobile app.

al 3

Activity

This Week

May 23-29

Fastest Download

↓123 Mbps

.....

Security

208,803

.....

Privacy & Safety

.....

Ad Blocks

465

Downloaded Data

Fastest Upload

1 ↑4 Mbps

Uploaded Data

.....

152.5 MB

**Threat Blocks** 

Content Filters

3

Tap on the Downloaded or Uploaded Data block.

Navigate between Day, Week, and Month tabs, and the Profiles and Devices tabs.

Select a profile or device to view more details.