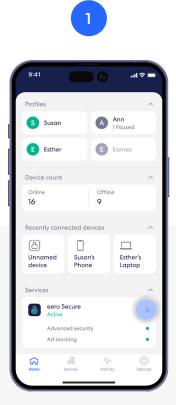

### **Advanced Security**

Help keep your family safe from accidentally visiting malicious sites that may infect your devices.

Turn on advanced security from the **Discover** tab in your eero mobile app.

Tap on eero Secure.

Scroll down to the Security & privacy section.

Toggle on Advanced Security.