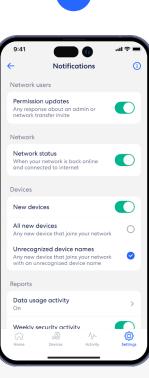

#### Notifications

Manage which eero Secure notifications you receive.

Manage notifications from the Settings tab in the eero mobile app.

2

Customize notifications to your liking.

For troubleshooting and further support visit TruVista.net