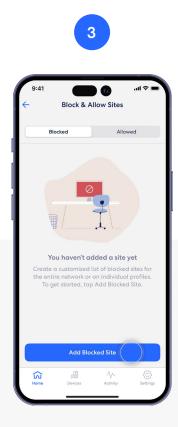

Tap Add Blocked Site.

#### Block & Allow Sites (continued)

Help prevent particular websites from displaying on certain family members' devices.