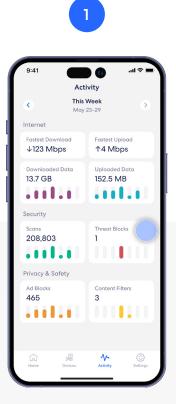

### Data Usage

View historical data usage by profile or device with daily, weekly, or monthly snapshots.

View data usage activity from the Activity tab in the eero mobile app.

al 3

Activity

This Week

May 23-29

Fastest Download

↓123 Mbps

.....

Security

208,803

.....

Privacy & Safety

.....

Ad Blocks

465

Downloaded Data

Fastest Upload

1 ↑4 Mbps

Uploaded Data

.....

152.5 MB

**Threat Blocks** 

Content Filters

3

Tap on the Downloaded or Uploaded Data block.

Navigate between Day, Week, and Month tabs, and the Profiles and Devices tabs.

Select a profile or device to view more details.