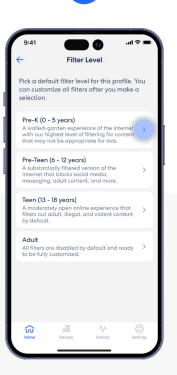

#### Content Filters (continued)

Set restrictions for designated devices based on preset age ranges or content categories.

Tap the desired filter template.

Review options and tap Apply.

Toggle on/off individual content filter categories as desired.

#### **Content Filters (continued)**

Set up content filters from a Profile in the eero mobile app.

Select Content Filters.

Tap the desired filter template and tap Apply.

Toggle on/off individual content filter categories as desired.