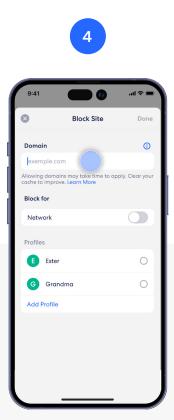

#### For Allowed sites:

To add an allowed site, follow these same steps but toggle to the Allowed tab and select **Add Allowed Site** on Step 3.

Ĺ

Enter the URL of the website you wish to block and select the Profile associated with the blocked site.

Or select Network to block it for all devices on the network and confirm selection by tapping Done.

The blocked site now appears in the list with the associated profiles.

9:4'

Back

Online

↓36 Mbps

Upload

ណ