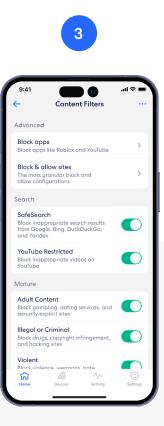

#### Content Filters (continued)

Set restrictions for designated devices based on preset age ranges or content categories.

Tap the desired filter template.

Review options and tap Apply.

Toggle on/off individual content filter categories as desired.

#### **Content Filters (continued)**

Set up content filters from a Profile in the eero mobile app.

Select Content Filters.

Tap the desired filter template and tap Apply.

Toggle on/off individual content filter categories as desired.