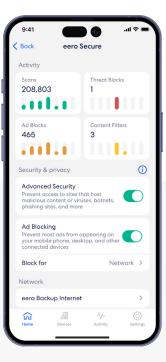

### **Advanced Security**

Help keep your family safe from accidentally visiting malicious sites that may infect your devices.

Turn on advanced security from the **Discover** tab in your eero mobile app.

Tap on eero Secure.

Scroll down to the Security & privacy section.

Toggle on Advanced Security.

### Ad Block

Improve your browsing experience by blocking a variety of ads on your devices.

Turn on ad blocking from the Discover tab in your eero mobile app.

Tap on eero Secure.

Scroll down to the Security & privacy section.

Toggle on Ad Blocking.